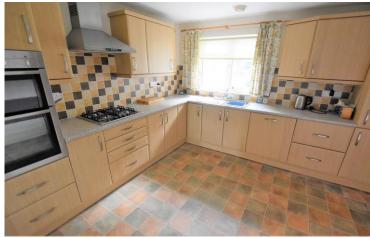

'Bungalows in this location do not present themselves very often and is within manageable walking distance of all village amenities!' This three bedroom detached bungalow is situated centrally within the ever popular village of Chilcompton which proves a desirable spot for a variety of buyers. The property itself sits on a lovely sized plot in a small and well tended cul-de-sac and enjoys accommodation comprising entrance hallway with plenty of storage and a door into a handy wc/cloakroom. There is a pleasant lounge with sliding doors onto the garden and the lounge continues into a nice sized dining area. Across the hallway there is a well fitted kitchen and utility with door into the double garage and further door to the rear. The bungalow has three generous sized bedrooms plus there is large bathroom with both a bath and separate shower enclosure. The property does require some general modernisation and has GCH and double glazing. Offered for sale with no onward chain. Externally the property sits on a lovely sunny plot with gardens surrounding the bungalow. The rear garden is enclosed with a natural stone wall and offers a lawn area with a large mature tree and there is a further area perfect as a veg plot with a shed and a greenhouse. The garden then extends to the side with well tended lawns and mature shrubs and enjoys a great deal of privacy. There is a double garage and parking for a couple of cars also. The village is extremely well regarded locally and provides a Co-op supermarket with post office, two popular village pubs, surgeries and regular public transport. There are recreation areas close by as well as easy access to open fields and countryside for those wanting a semi rural aspect. Larger towns and cities such as Bath, Bristol & Wells are also inside reasonable commuting distance.