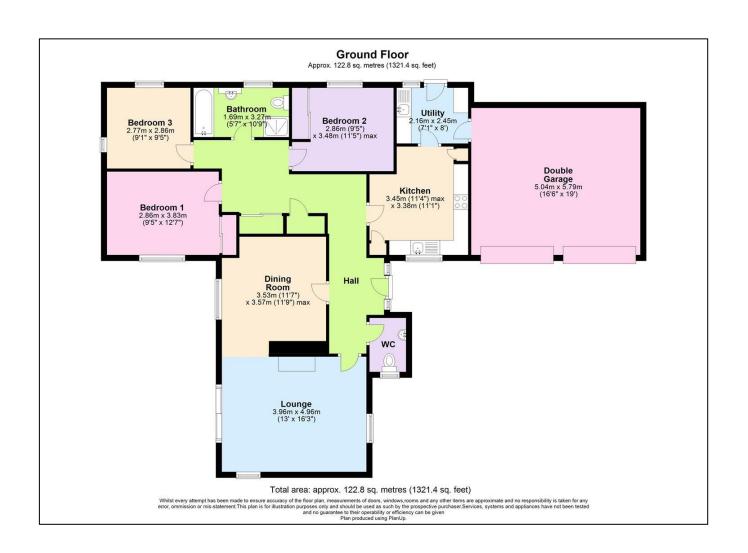

'Bungalows in this location do not present themselves very often and is within manageable walking distance of all village amenities!' This three bedroom detached bungalow is situated centrally within the ever popular village of Chilcompton which proves a desirable spot for a variety of buyers. The property itself sits on a lovely sized plot in a small and well tended cul-de-sac and enjoys accommodation comprising entrance hallway with plenty of storage and a door into a handy wc/cloakroom. There is a pleasant lounge with sliding doors onto the garden and the lounge continues into a nice sized dining area. Across the hallway there is a well fitted kitchen and utility with door into the double garage and further door to the rear. The bungalow has three generous sized bedrooms plus there is large bathroom with both a bath and separate shower enclosure. The property does require some general modernisation and has GCH and double glazing. Offered for sale with no onward chain. Externally the property sits on a lovely sunny plot with gardens surrounding the bungalow. The rear garden is enclosed with a natural stone wall and offers a lawn area with a large mature tree and there is a further area perfect as a veg plot with a shed and a greenhouse. The garden then extends to the side with well tended lawns and mature shrubs and enjoys a great deal of privacy. There is a double garage and parking for a couple of cars also. The village is extremely well regarded locally and provides a Co-op supermarket with post office, two popular village pubs, surgeries and regular public transport. There are recreation areas close by as well as easy access to open fields and countryside for those wanting a semi rural aspect. Larger towns and cities such as Bath, Bristol & Wells are also inside reasonable commuting distance.